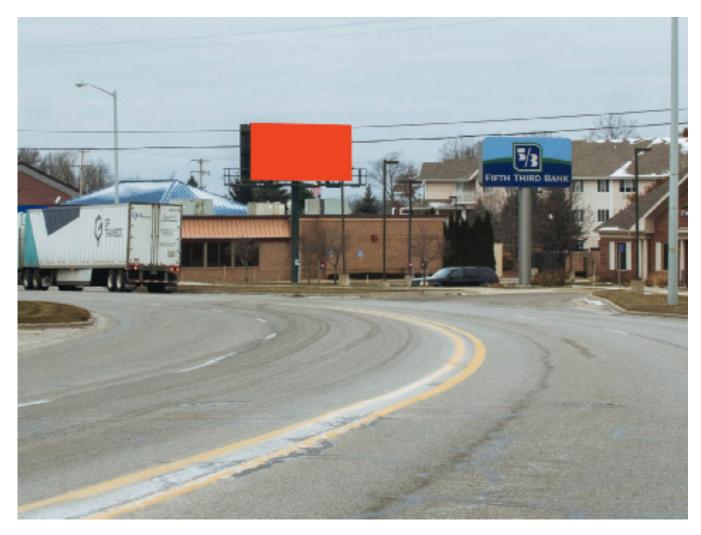

## LOCATION: N/S GEZON PKWY E/O BYRON CTR RD

FACING S East 12

SIZE WEEK 12 x 25 C

WEEKLY IMPRESSIONS Contact GRO ILLUMINATED Yes LATITUDE/LONGITUDE 42.86308 /-85.721531 TYPE Vinyl

Advertising Strengths: This east facing billboard is located on Gezon Parkway just before the Byron Center Avenue intersection. It targets traffic heading toward the medical facilities near that vicinity and those heading further west to Rivertown Mall.