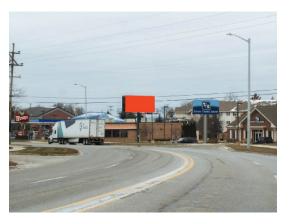

## LOCATION: N/S GEZON PKWY E/O BYRON CTR RD

FACING S East 12

SIZE WEEK 12 x 25 C

WEEKLY IMPRESSIONS Contact GRO ILLUMINATED Yes LATITUDE/LONGITUDE 42.86308 /-85.721531 TYPE Vinyl

Advertising Strengths: This east facing billboard is located on Gezon Parkway just before the Byron Center Avenue intersection. It targets traffic heading toward the medical facilities near that vicinity and those heading further west to Rivertown Mall.